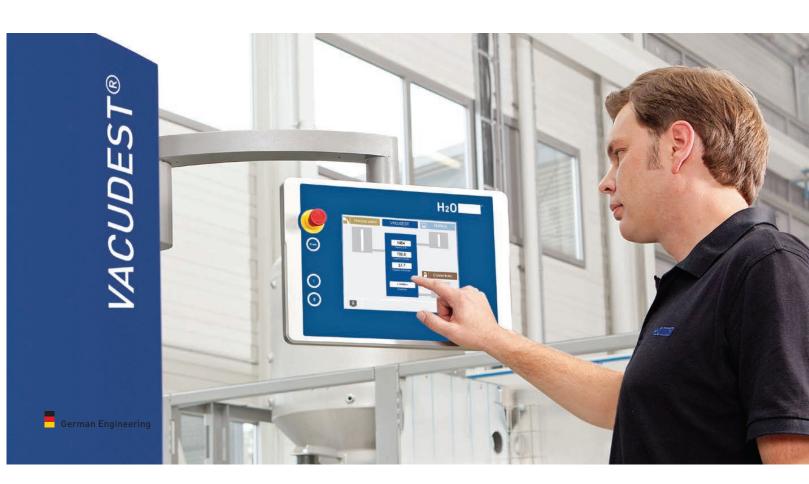

Vacutouch Control System.
Optimized system availability, highly comfortable.

Surveys and workshops involving our most experienced customers defined user requirements for the day to day operation of vacuum distillation systems. These valuable information was an integral part during development of our innovative operating concept. This explains why our new Vacutouch control system is highly valued by our customers. It corresponds to what machine operators expect: Simplicity.

# Optimized System Availability. A simple and comfortable human machine interface.

An intuitive control system saves time and money. Thus we developed our Vacutouch control system to be easy and self-explaining to operate. It shows operation modes of the VACUDEST vacuum distillation system fast and comprehensible. For optimized system availability.

#### More time for essentials.

The innovative Vacutouch control system is operated right at the clearly structured touch screen monitor. Here you can see at once which preventive routine controls and maintenance activities are due. As extensive studies of the operations manual is not necessary any longer you can concentrate on more important tasks.