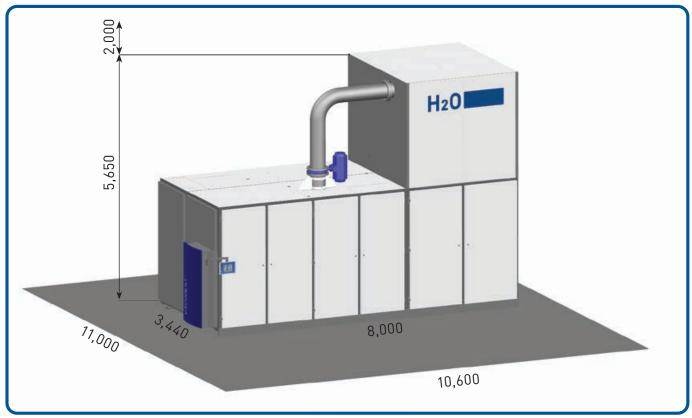

# **Dimensions (mm)**

Dimensions of the VACUDEST vacuum distillation systems with optimal maintenance space

Copyright © H20 GmbH 2024 - GB-DB-07/2024