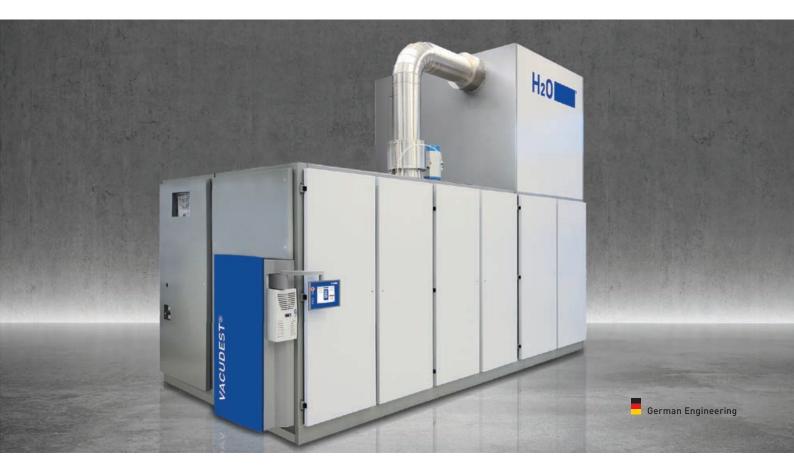

## **Technical Data VACUDEST XXL**

30,000 m³ industrial wastewater per year

- VACUDEST Modular-System Customized systems
- Energy efficient due to 95 % energy recycling
- Cost efficient due highest evaporation rates
- Maintenance friendly design to optimize system availability
- Comfortable Vacutouch control system including internet connection
- State of the art technology stands for highest distillate quality

#### **VACUDEST XXL**

### **VACUDEST Modular-System – Features**

- Activepowerclean self-cleaning heat exchanger, to reduce operation cost
- Clearcat condensation stage for complete removal of hydrocarbons
- Destcontrol to further improve distillate quality
- e-service, internet connection of Vacutouch control system
- Premium noise protection and much more