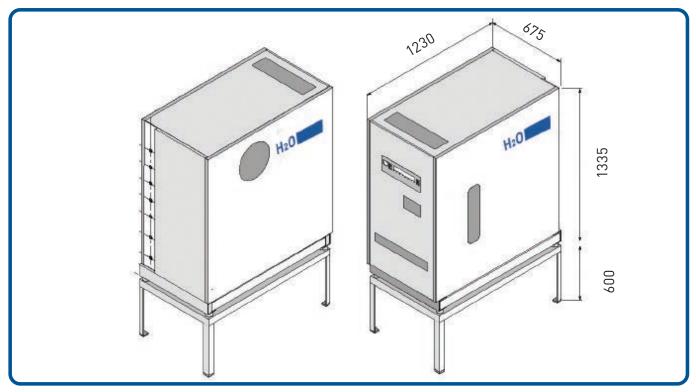

## Dimensions (mm)

Dimensions of the VACUDEST vacuum distillation systems with optimal maintenance space

Copyright © H20 GmbH 2024 - GB-DB-07/2024