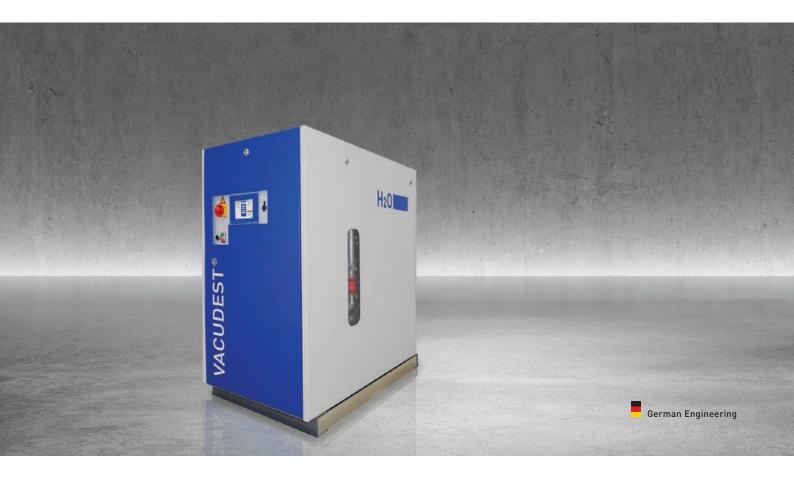

#### **VACUDEST XS**

Our VACUDEST XS is now even more flexible. The treatment capacity can be increased within the size and without requiring any additional space. Simple and inexpensive by means of a software update.

## **Technical Data VACUDEST XS**