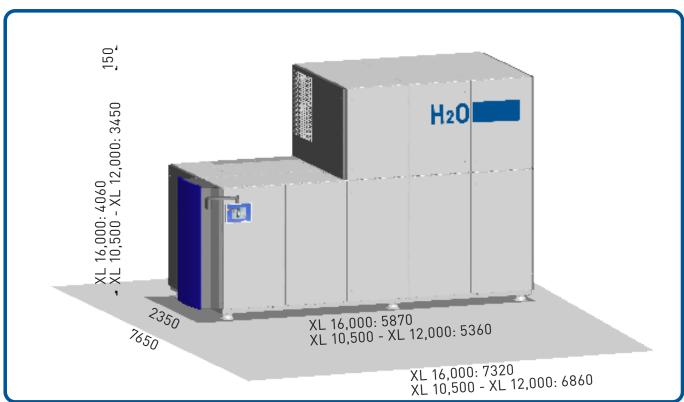

# Dimensions (mm)

Dimensions of the VACUDEST vacuum distillation systems with optimal maintenance space

Copyright © H20 GmbH 2023 GB-DB-01/2023

**H20 GmbH** | Wiesenstrasse 32 | 79585 Steinen | Germany Phone: +49 7627 9239-0 | Fax: +49 7627 9239-100 E-Mail: info@h2o-de.com | www.h2o-de.com