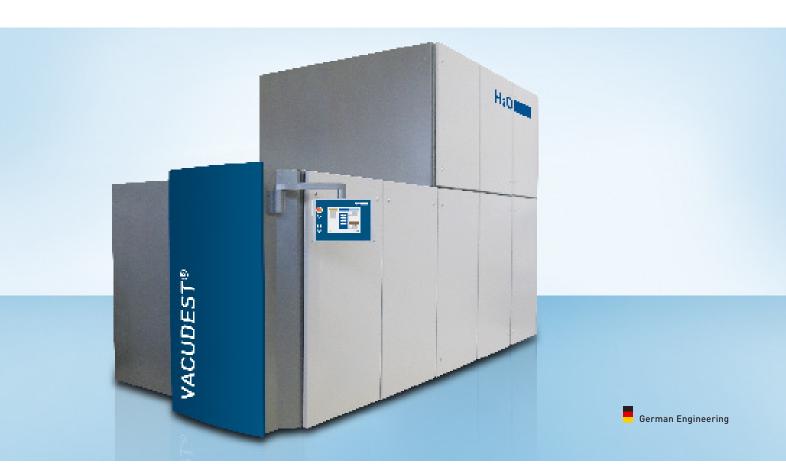

# VACUDEST XL

# Technical Data VACUDEST XL

10,500 – 16,000 m<sup>3</sup> industrial wastewater per year

- VACUDEST Modular-System Customized systems
- Energy efficient due to 95 % energy recycling
- Cost efficient due highest evaporation rates
- Maintenance friendly design to optimize system availability
- Comfortable Vacutouch control system including internet connection
- State of the art technology stands for highest distillate quality