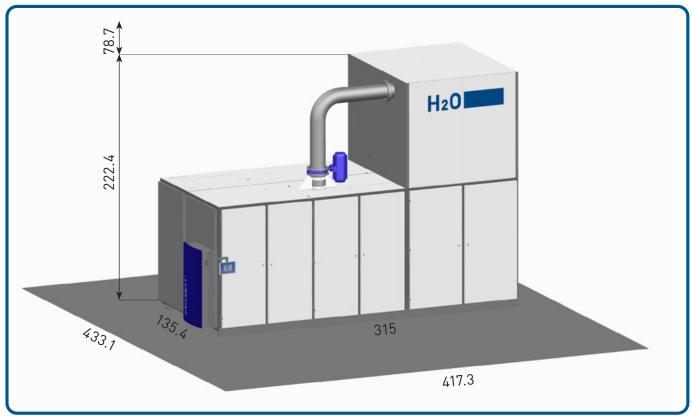

# Dimensions (mm)

Dimensions of the VACUDEST vacuum distillation systems with optimal maintenance space

Copyright © H20 GmbH 2024 - US-DB-07/2024