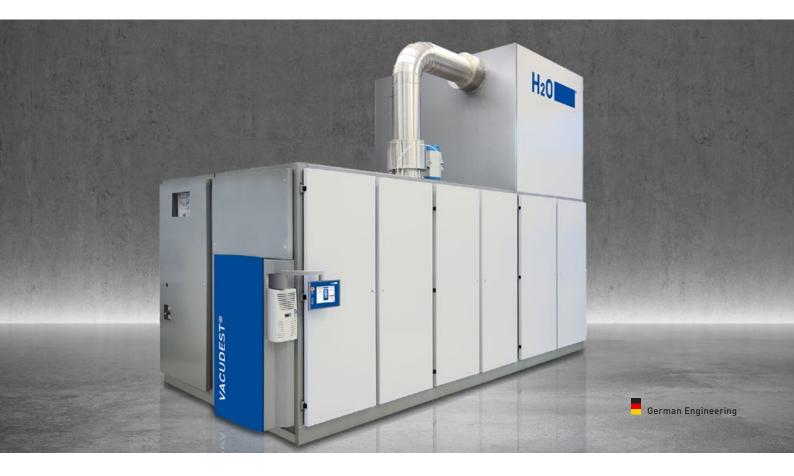

## **Technical Data VACUDEST XXL**

30,000 m³ industrial wastewater per year

- VACUDEST Modular-System Customized systems
- Energy efficient due to 95 % energy recycling
- Cost efficient due highest evaporation rates
- Maintenance friendly design to optimize system availability
- Comfortable Vacutouch control system including internet connection
- State of the art technology stands for highest distillate quality

#### **VACUDEST XXL**