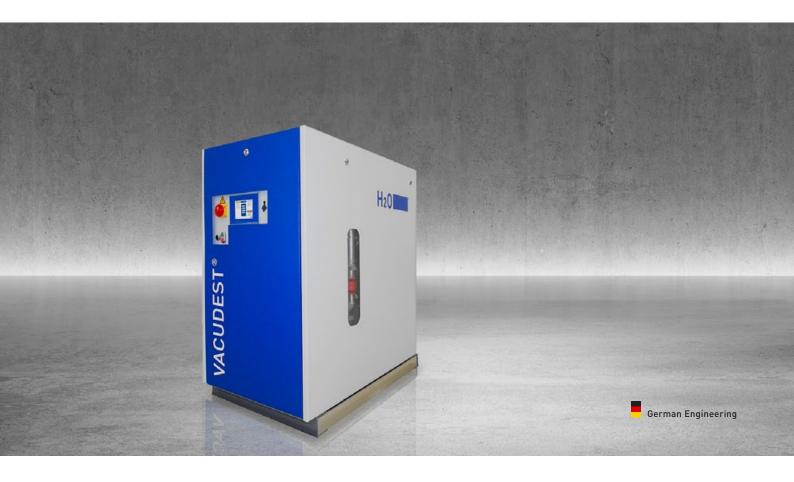

## **Technical Data VACUDEST XS**

52,500 - 80,000 gal industrial wastewater per year

- Flexible adjustment of the treatment capacity without additional space requirement
- VACUDEST Modular-System Customized systems
- Energy efficient due to 95 % energy recycling
- Cost efficient due highest evaporation rates
- Comfortable Vacutouch control system including internet connection
- State of the art technology stands for highest distillate quality

#### **VACUDEST XS**

Our VACUDEST XS is now even more flexible. The treatment capacity can be increased within the size and without requiring any additional space. Simple and inexpensive by means of a software update.