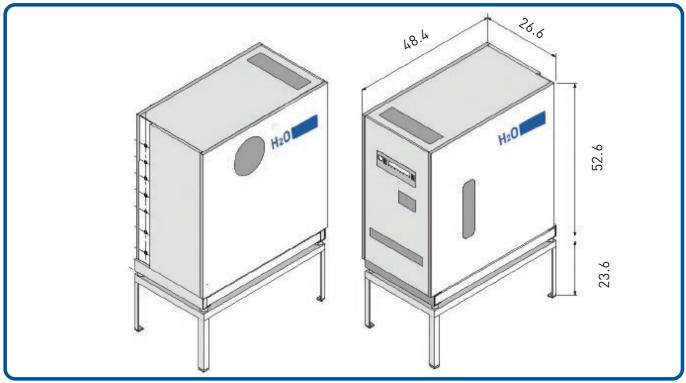

## Dimensions (inch)

Dimensions of the VACUDEST vacuum distillation systems with optimal maintenance space

Copyright © H20 GmbH 2024 US-DB-07/2024