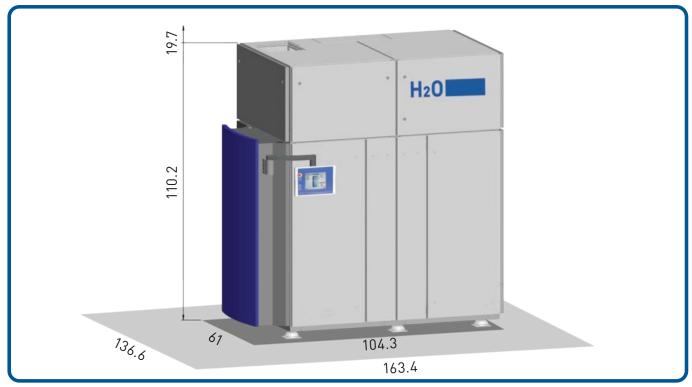

## Dimensions (inch)

Dimensions of the VACUDEST vacuum distillation systems with optimal maintenance space

Copyright © H20 GmbH 2024 US-DB-07/2024

**H20 GmbH** | Wiesenstrasse 32 | 79585 Steinen | Germany Phone: +49 7627 9239-0 | Fax: +49 7627 9239-100 E-Mail: info@h2o-de.com | www.h2o-de.com