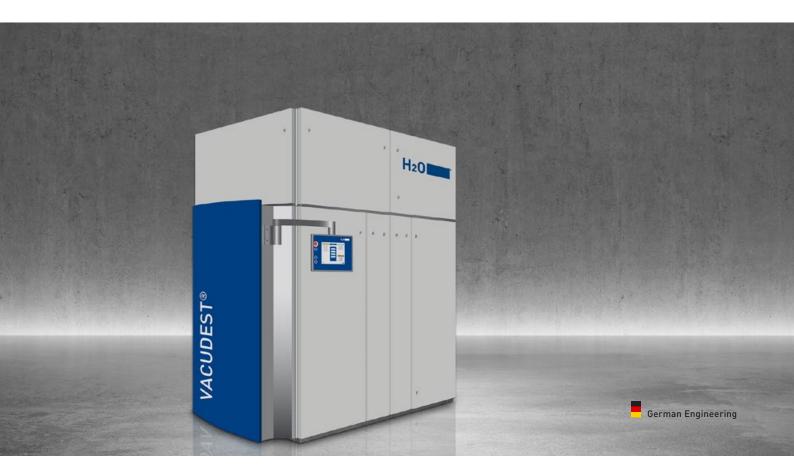

### VACUDEST M

#### VACUDEST Modular-System – Features

- Activepowerclean self-cleaning heat exchanger, to reduce operation cost
- Clearcat condensation stage for complete removal of hydrocarbons
- Destcontrol to further improve distillate quality
- e-service, internet connection of Vacutouch control system
- Premium noise protection and much more