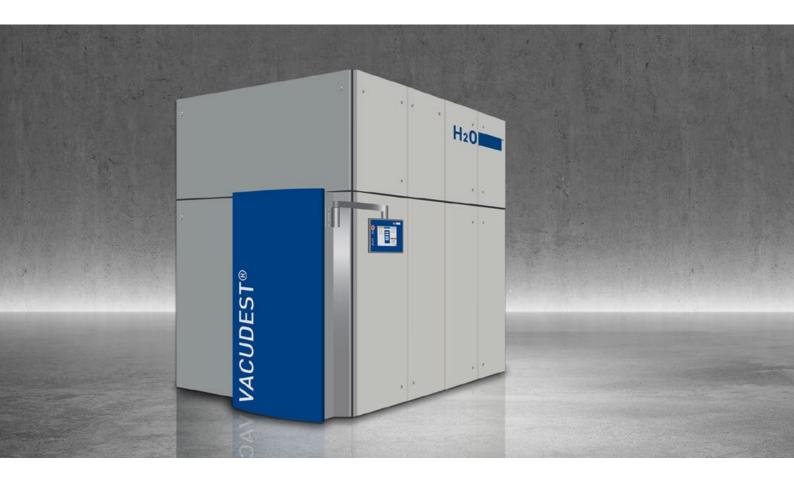

# **Technical Data VACUDEST L** 800,000 - 2,100,000 gal industrial wastewater per year

- VACUDEST Modular-System Customized systems
- Energy efficient due to 95 % energy recycling
- Cost efficient due highest evaporation rates
- Maintenance friendly design to optimize system availability
- Comfortable Vacutouch control system including internet connection
- State of the art technology stands for highest distillate quality

## VACUDEST L

#### VACUDEST Modular-System – Features

- Activepowerclean self-cleaning heat exchanger, to reduce operation cost
- Clearcat condensation stage for complete removal of hydrocarbons
- Destcontrol to further improve distillate quality
- e-service, internet connection of Vacutouch control system
- Premium noise protection and much more