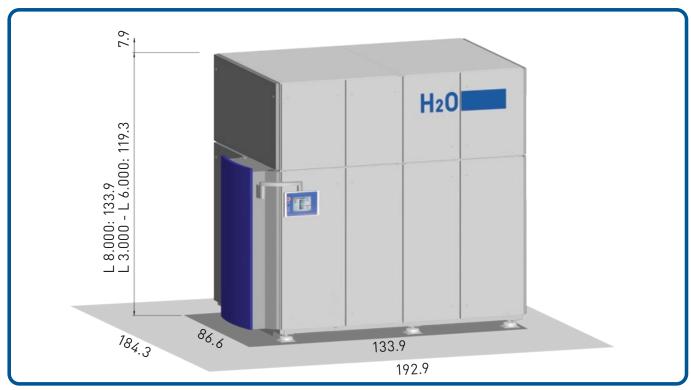

## Dimensions (inch)

Dimensions of the VACUDEST vacuum distillation systems with optimal maintenance space

**H20 GmbH** | Wiesenstrasse 32 | 79585 Steinen | Germany Telefon: +49 7627 9239-0 | Fax: +49 7627 9239-100 E-Mail: info@h2o-de.com | www.h2o-de.com