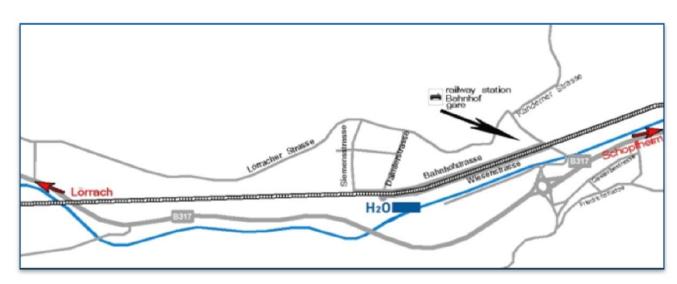

## By car:

Drive down the autobahn A5 via Karlsruhe heading to Basel. At the interchange Weil am Rhein switch to the A98 towards Lörrach-Rheinfelden. Leave the A98 at gateway Lörrach Mitte.

Turn left to the B317 heading to Donaueschingen/ Schopfheim.

Leave the roundabout at the third exit in Steinen turn left directly before the railway crossing.

Drive on for about 900m, you will see the blue H2O building on the left.

# **Parking**

You can park your car directly in front of the blue building.

We're looking forward to your visit!