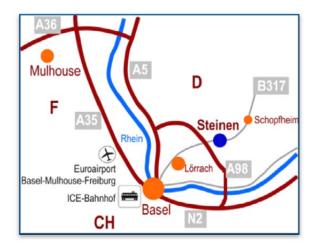

### By plane:

The EuroAirport Basel/ Mulhouse has two exits:

• French exit:

If you travel on by car this is the fastest way.

Swiss exit:

If you travel on by train you can catch the bus to Basel station "Bahnhof SBB". You can then use the "Regio S-Bahn S6" with direction Schopfheim-Zell and leave the train in Steinen.

#### By train:

Your destination is Basel, Badischer Bahnhof". Use the "Regio S-Bahn S6" with direction Schopfheim-Zell and leave the train in Steinen.

## By car:

Drive down the autobahn A5 via Karlsruhe heading to Basel. At the interchange Weil am Rhein switch to the A98 towards Lörrach-Rheinfelden. Leave the A98 at gateway Lörrach Mitte.

Turn left to the B317 heading to Donaueschingen/ Schopfheim.